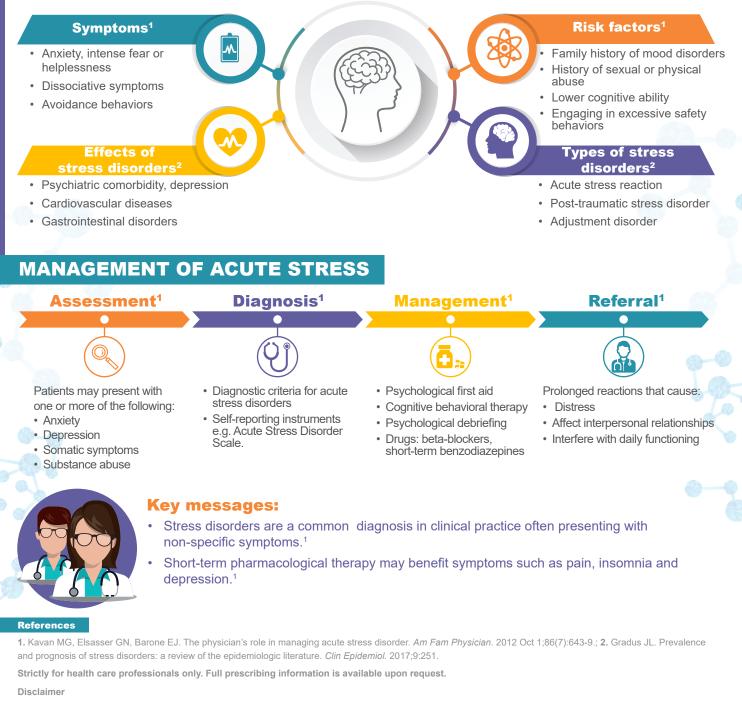

### **Dr Marcus Tan**

MBBS (Singapore), MMed (Psychiatry), FAMS (Psychiatry) Consultant Psychiatrist, Nobel Psychological Wellness Centre

Acute stress is a psychiatric diagnosis that may occur in patients within four weeks of a traumatic event.<sup>1</sup>