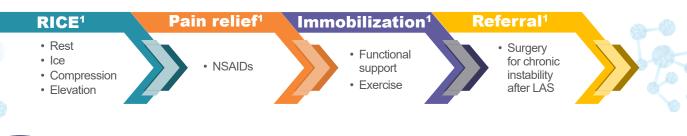

#### Key messages:

- Other injuries may be mistaken for, or may occur with ankle sprains.<sup>2</sup>
- Surgical intervention should be considered for patients with chronic ankle instability following ankle sprain.<sup>1</sup>

Abbreviations: ATFL, anterior talofibular ligament; LAS, lateral ankle sprain; NSAIDs, non-steroidal anti-inflammatory drugs