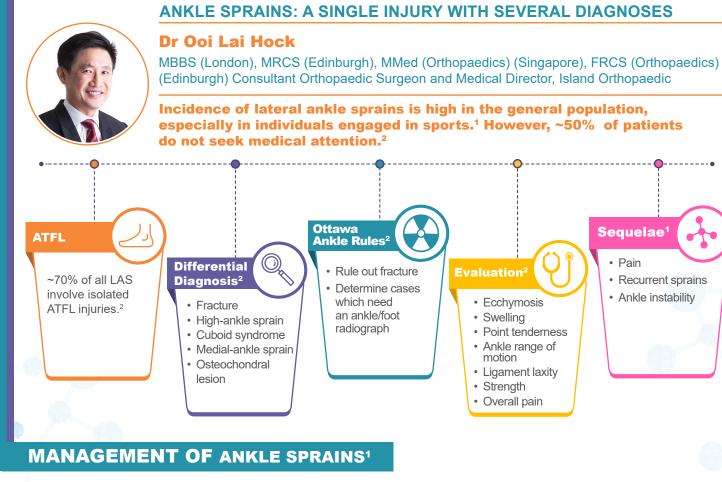

#### Key messages:

- Other injuries may be mistaken for, or may occur with ankle sprains.<sup>2</sup>
- Surgical intervention should be considered for patients with chronic ankle instability following ankle sprain.<sup>1</sup>

Abbreviations: ATFL, anterior talofibular ligament; LAS, lateral ankle sprain; NSAIDs, non-steroidal anti-inflammatory drugs